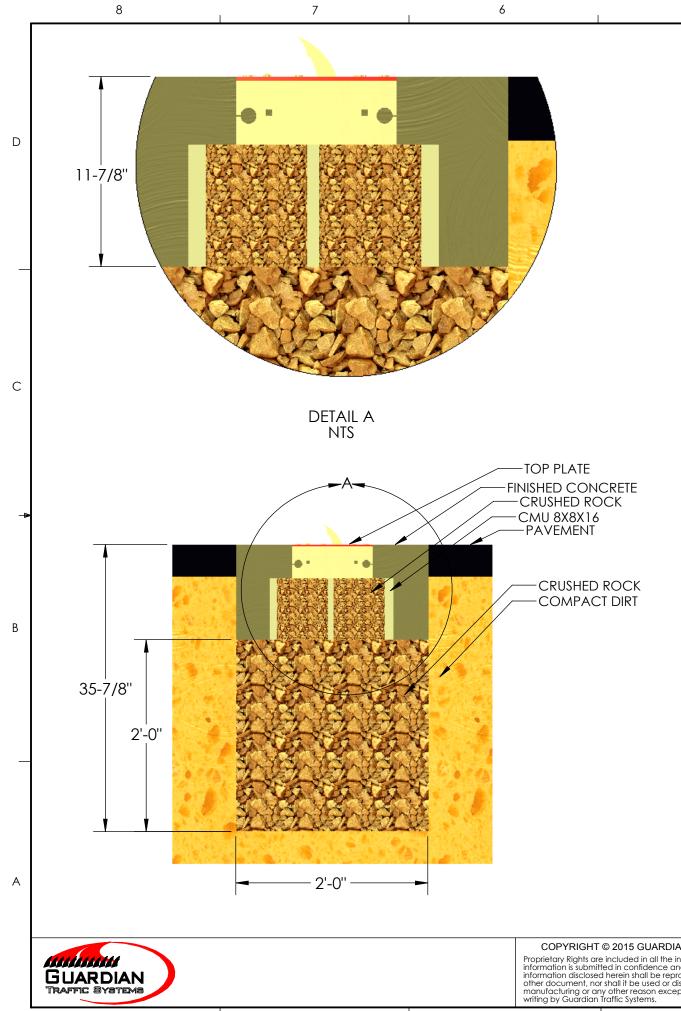

| DIAN<br>BYBTEMB |   |   | COPYRIGHT © 2015 GUARDIAN TRAFFIC SYSTEMS<br>Proprietary Rights are included in all the information disclosed herein. This<br>information is submitted in confidence and neither this document nor the<br>information disclosed herein shall be reproduced or transferred to any<br>other document, nor shall it be used or disclosed to any persons for<br>manufacturing or any other reason except as specifically authorized in<br>writing by Guardian Traffic Systems. |   |   | DO NOT<br>SCALE DRAWING | N/A<br>NAME | DATE     | size<br>B | PART NI |
|-----------------|---|---|----------------------------------------------------------------------------------------------------------------------------------------------------------------------------------------------------------------------------------------------------------------------------------------------------------------------------------------------------------------------------------------------------------------------------------------------------------------------------|---|---|-------------------------|-------------|----------|-----------|---------|
|                 |   |   |                                                                                                                                                                                                                                                                                                                                                                                                                                                                            |   |   | DRAWN                   | WLC         | 07/02/15 | NTS       | WEIGI   |
| 8               | 7 | 6 |                                                                                                                                                                                                                                                                                                                                                                                                                                                                            | 5 | 4 |                         |             | 3        |           |         |