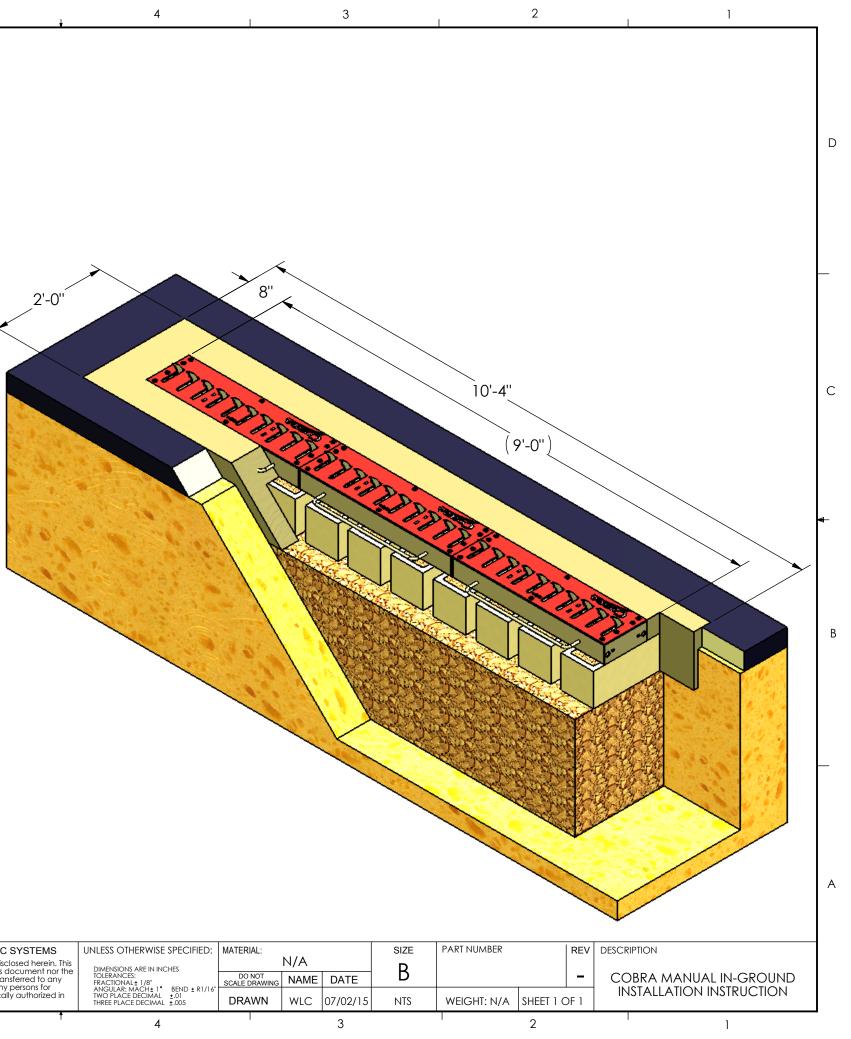

| DIAN<br>BYBTEMB |   |   | COPYRIGHT © 2015 GUARDIAN TRAFFIC SYSTEMS<br>Proprietary Rights are included in all the information disclosed herein. This<br>information is submitted in confidence and neither this document nor the<br>information disclosed herein shall be reproduced or transferred to any<br>other document, nor shall it be used or disclosed to any persons for<br>manufacturing or any other reason except as specifically authorized in<br>writing by Guardian Traffic Systems. |   |   | DO NOT<br>SCALE DRAWING | N/A<br>NAME | DATE     | size<br>B | PART NI |
|-----------------|---|---|----------------------------------------------------------------------------------------------------------------------------------------------------------------------------------------------------------------------------------------------------------------------------------------------------------------------------------------------------------------------------------------------------------------------------------------------------------------------------|---|---|-------------------------|-------------|----------|-----------|---------|
|                 |   |   |                                                                                                                                                                                                                                                                                                                                                                                                                                                                            |   |   | DRAWN                   | WLC         | 07/02/15 | NTS       | WEIGI   |
| 8               | 7 | 6 |                                                                                                                                                                                                                                                                                                                                                                                                                                                                            | 5 | 4 |                         |             | 3        |           |         |